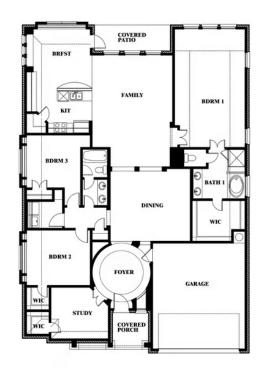

# Carolina

CLASSIC SERIES

#### **GLENWOOD MEADOWS**

3017 CREEKHOLLOW COURT, DENTON, TX 76226

**HOMES FROM** 

\$519,990

2,313 SOUARE FEET

BEDROOMS

2.0
BATHROOMS

2