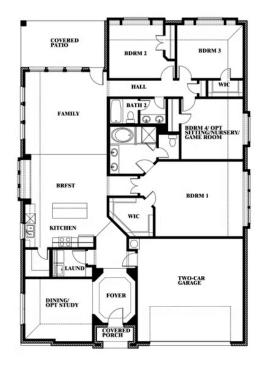

## Hawthorne

CLASSIC SERIES

**GLENWOOD MEADOWS** 

3017 CREEKHOLLOW COURT, DENTON, TX 76226

**HOMES FROM** 

\$520,990

2,235 SOUARE FEET

# BEDROOMS 2.0
BATHROOMS

**2** CAR GARAGE

Hawthorne