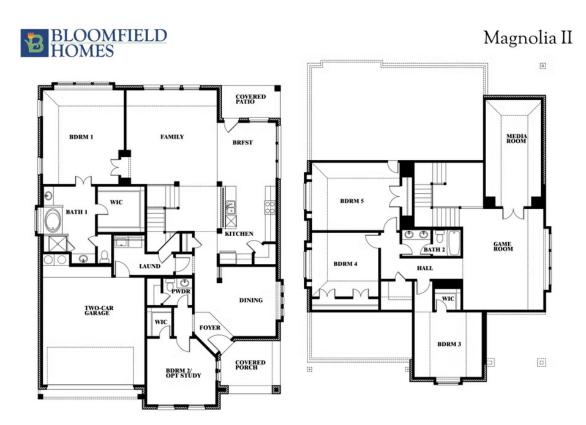

## **Magnolia II**

**MAGNOLIA II FLOOR PLAN** 

## **GLENWOOD MEADOWS**

3017 CREEKHOLLOW COURT, DENTON, TX 76226

This brochure is for general informational purposes and is to be used as a guide only. Changes may be made during the development process and floorplans, dimensions, fixtures, fittings, finishes and specifications are subject to change without notice. Window placement, balcony configuration, wardrobe sizes and living areas may vary slightly within each plan type. EQUAL HOUSING OPPORTUNITY