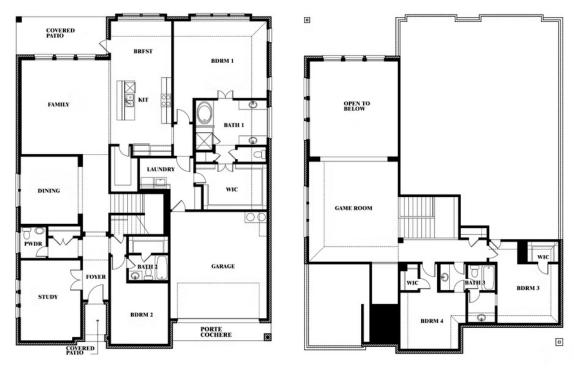

#### **CREEKS OF HOMESTEAD**

941 PALMER LN, DESOTO, TX 75115

**HOMES FROM** 

\$529,990

**3,527** SOUARE FEET

4 BEDROOMS 3.5
BATHROOMS

**2** CAR GARAGE