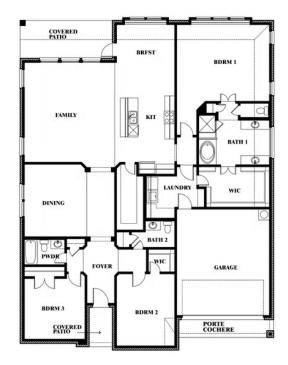

CLASSIC SERIES

**CREEKS OF HOMESTEAD** 

941 PALMER LN, DESOTO, TX 75115

**HOMES FROM** 

\$454,990

**2,519** SOUARE FEET

BEDROOMS

2.5
BATHROOMS