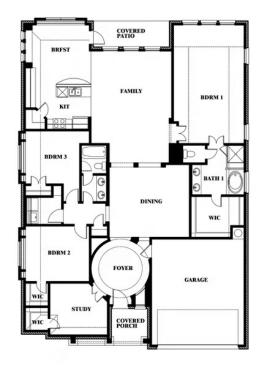

## Carolina

CLASSIC SERIES

**CREEKS OF HOMESTEAD** 

941 PALMER LN, DESOTO, TX 75115

**HOMES FROM** 

\$437,990

2,313 SOUARE FEET

**5** BEDROOMS

2.0
BATHROOMS

**2** CAR GARAGE