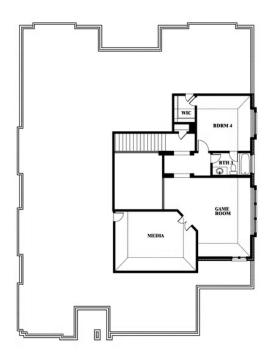

# **Primrose FE V**

CLASSIC SERIES

#### **HOMESTEAD AT DANIEL FARMS PHASE 2**

941 PALMER LANE, DESOTO, TX 75115

**HOMES FROM** 

\$601,990

3,733

# BEDROOMS 3.5
BATHROOMS

**3** CAR GARAGE