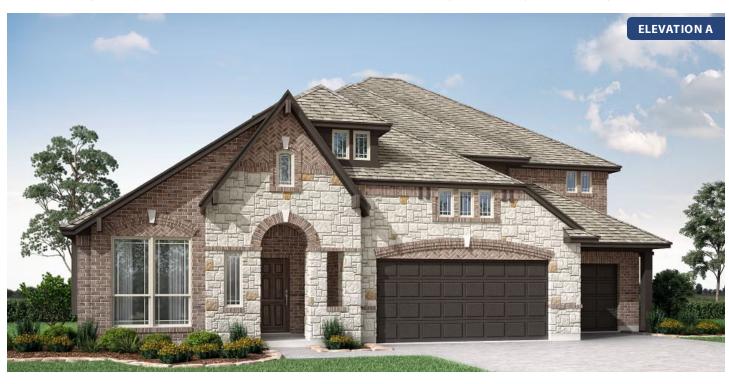

# **Primrose FE V**

CLASSIC SERIES

#### **HOMESTEAD AT DANIEL FARMS PHASE 2**

941 PALMER LANE, DESOTO, TX 75115

**HOMES FROM** 

\$601,990

3,733

# BEDROOMS 3.5
BATHROOMS

**3** CAR GARAGE