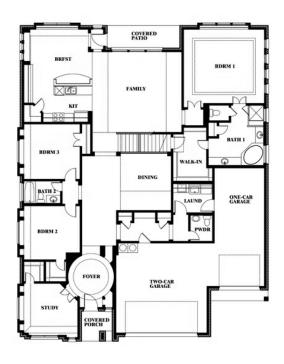

# **Primrose FE V**

CLASSIC SERIES

#### **HOMESTEAD AT DANIEL FARMS PHASE 2**

941 PALMER LANE, DESOTO, TX 75115

**HOMES FROM** 

\$601,990

3,733

# BEDROOMS 3.5
BATHROOMS

**3** CAR GARAGE