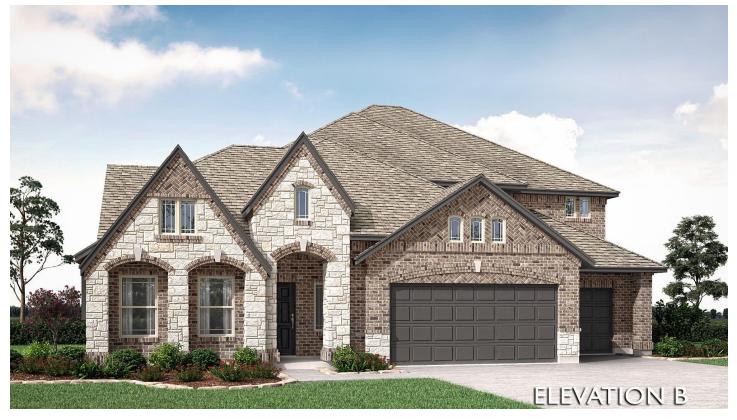

## PRICED AT \$649,835

**3741 4** SQUARE FEET BEDROOMS

**3.5** BATHROOMS

**3** CAR GARAGE

Situated on a HUGE OVERSIZED LOT (80'x170') and welcoming guests is an 8' custom Front Door, Bloomfield's Primrose FE V is a show-stopping 4 bedroom & 3.5 bath home with an open concept living space rich with natural light. Family room is open to the kitchen, with 2 adjacent dining areas that offer the perfect balance for casual & formal entertaining. Impressive finishes include Hand-scraped Wood floors in all common areas, a Stone-to-Ceiling Fireplace boasting a gas starter and gas logs, and Primary Suite. Deluxe Kitchen comes ready to whip up a favorite meal with built-in SS appliances (includes gas cooktop & double ovens), Granite counters, and luxury cabinet features. Game room, Media Room, and a bedroom suite found upstairs. Other highlights include 2 separate garages for total of 3 covered spaces, mud cabinet, laundry w storage, and a convenient gas stub for the grill on the Extended Covered Patio. Visit us in Homestead at Daniel Farms today!