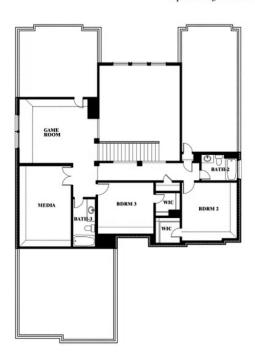

## **Seaberry II**

### TREES FARM

1237 RICHARD PITTMON DRIVE, DESOTO, TX 75115

### Seaberry II

This brochure is for general informational purposes and is to be used as a guide only. Changes may be made during the development process and floorplans, dimensions, fixtures, fittings, finishes and specifications are subject to change without notice. Window placement, balcony configuration, wardrobe sizes and living areas may vary slightly within each plan type. EQUAL HOUSING OPPORTUNITY