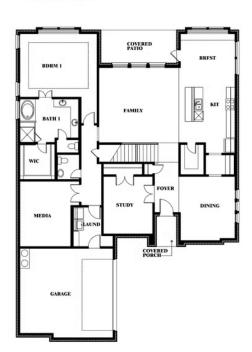

## **Seaberry II**

### TREES FARM

1237 RICHARD PITTMON DRIVE, DESOTO, TX 75115

Seaberry II Opt. Bed 5 at Media

This brochure is for general informational purposes and is to be used as a guide only. Changes may be made during the development process and floorplans, dimensions, fixtures, fittings, finishes and specifications are subject to change without notice. Window placement, balcony configuration, wardrobe sizes and living areas may vary slightly within each plan type. EQUAL HOUSING OPPORTUNITY