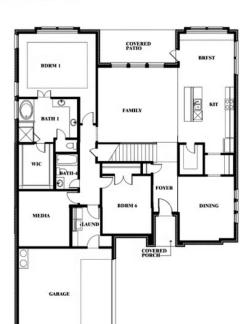

## **Seaberry II**

### TREES FARM

1237 RICHARD PITTMON DRIVE, DESOTO, TX 75115

Seaberry II Opt. Bed 5 at Media

This brochure is for general informational purposes and is to be used as a guide only. Changes may be made during the development process and floorplans, dimensions, fixtures, fittings, finishes and specifications are subject to change without notice. Window placement, balcony configuration, wardrobe sizes and living areas may vary slightly within each plan type. EQUAL HOUSING OPPORTUNITY