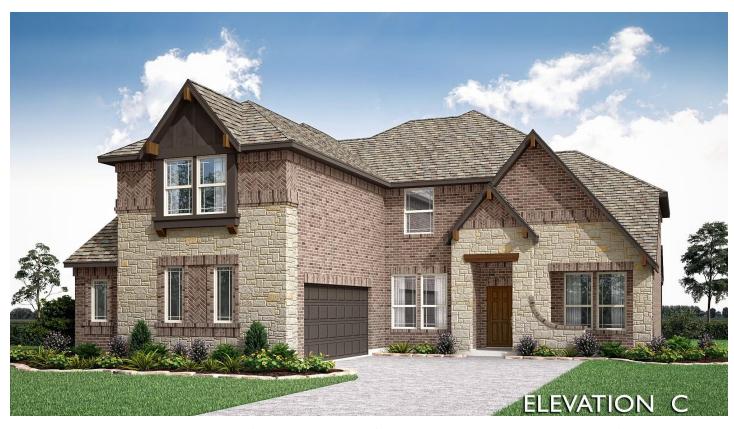

## 1208 Joseph Earl Drive

DESOTO, TX 75115
TREES FARM
SPRING CRESS II FLOOR PLAN

PRICED AT \$630,000 \$555,000

3696 SOUARE FEET

**5**BEDROOMS

**4.0**BATHROOMS

2 CAR GARAGE

Welcome to your dream home at Bloomfield's Spring Cress II floor plan—a stunning two-story retreat featuring 5 spacious bedrooms and 4 baths, including a downstairs Primary Suite and guest room. Adorned with a striking Brick & Stone exterior, this home boasts a 2-car swing garage with a cedar garage door, full landscaping with stone edging, and a custom 8' front door for an impressive entrance. Inside, elegant finishes abound, including Laminate Wood flooring and Quartz surfaces throughout. Entertain with ease in the Formal Dining Room, Study, and upstairs Game and Media room. Deluxe Kitchen offers an open island layout and SS appliances built into custom cabinetry. Relax by the vaulted ceiling and Stone-to-Ceiling Fireplace in the Family Room. Enjoy the serene backyard views from the spacious Primary Suite, while upstairs, three more bedrooms await, each with a walk-in closet. Explore all this home and community has to offer by calling Bloomfield at Trees Farm today!