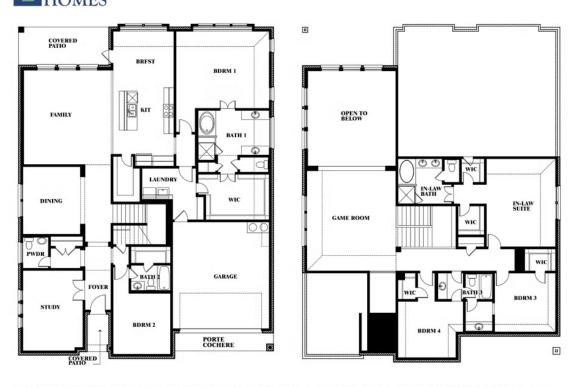

#### **DEVONSHIRE**

1226 ABBEYGREEN ROAD, FORNEY, TX 75126

**HOMES FROM** 

\$571,990

**3,979** SOUARE FEET

BEDROOMS

**4.5**BATHROOMS

2

CAR GARAGE

**Bellflower III** 

### Bellflower III

This brochure is for general informational purposes and is to be used as a guide only. Changes may be made during the development process and floorplans, dimensions, fixtures, fittings, finishes and specifications are subject to change without notice. Window placement, balcony configuration, wardrobe sizes and living areas may vary slightly within each plan type. EQUAL HOUSING OPPORTUNITY