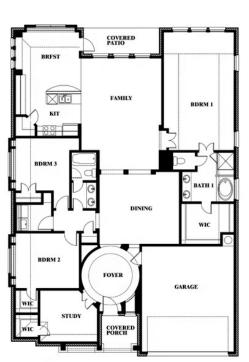

## \$415,990 - \$432,990

**2,313** SOUARE FEET

**3**BEDROOMS

2.0
BATHROOMS

2

CAR GARAGE

**Carolina** 

### **DEVONSHIRE**

1226 ABBEYGREEN ROAD, FORNEY, TX 75126