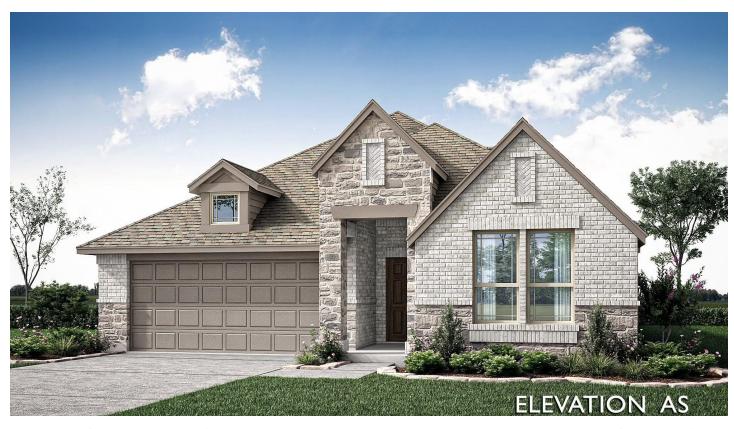

## 1312 Highcroft Lane

FORNEY, TX 75126
DEVONSHIRE

JASMINE FLOOR PLAN

PRICED AT \$456,122 \$430,000

2103 SOUARE FEET

4 BEDROOMS 3.0 BATHROOMS **2** CAR GARAGE

The Jasmine floor plan by Bloomfield Homes provides convenient single-story living with a layout that flows beautifully! This Home provides 4 bedrooms & 3 baths with lovely wood-look tile in most living areas. Enjoy the curb appeal of this homesite with its timeless Brick & Stone exterior and thoughtful landscaping with stone-edged flower beds. Inside, notice the well-placed Laundry Room that has a mud space and 2" faux wood blinds throughout. Enter the Family Room to find a stone-to-ceiling fireplace! The Kitchen is equipped with a gas cooktop, SS Appliances, a great walk-in pantry, and plenty of eye-catching cabinetry. Everyone wants a covered Back Patio and this home does not disappoint! Neither does this community, which has a pool, club house, park, trails and playground. Stained fencing found all around the backyard, sprinkler system installed, and energy-efficient features that help your wallet long term. One more thing to note is the oversized garage. Don't miss out - Call Bloomfield at Devonshire today or drop in during business hours & tour.