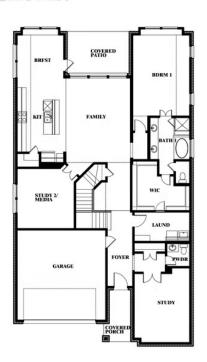

# BEDROOMS 3.5
BATHROOMS

**2** CAR GARAGE

## **DEVONSHIRE**

1226 ABBEYGREEN ROAD, FORNEY, TX 75126

Rose II

This brochure is for general informational purposes and is to be used as a guide only. Changes may be made during the development process and floorplans, dimensions, fixtures, fittings, finishes and specifications are subject to change without notice. Window placement, balcony configuration, wardrobe sizes and living areas may vary slightly within each plan type. EQUAL HOUSING OPPORTUNITY