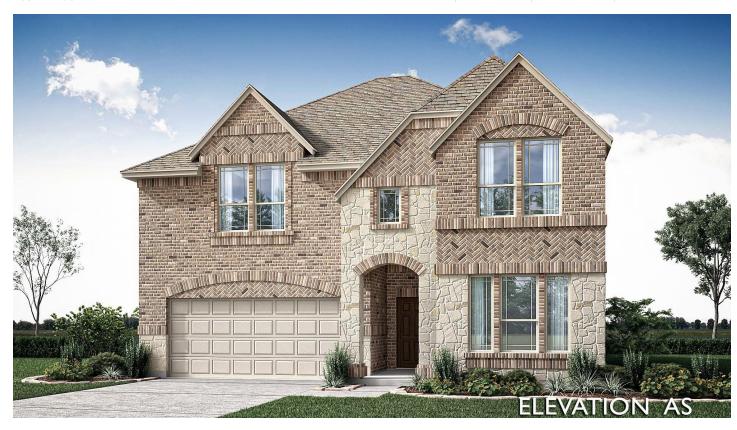

## 1213 Glasbury Glen Way

**FORNEY, TX 75126** 

**DEVONSHIRE** 

ROSE II FLOOR PLAN

\$590,236 \$558,236

3560 SOUARE FEET

5 BEDROOMS 4.0
BATHROOMS

**2** CAR GARAGE

Bloomfield's Rose II presents an open-concept plan designed for seamless living, boasting a soaring ceiling in the Family Room and window-lined living spaces that bathe the interior in natural light. This home offers an expansive Game Room with an attached Media Room, a first-floor Primary Suite for added convenience, and a great backyard oasis complete with a Covered Patio. Enhanced finishes elevate the home's allure, including exotic Wood-look Tile floors in common areas, a Stone-to-Mantel Fireplace, and a spacious Kitchen featuring custom cabinets, beautiful countertops, and built-in SS appliances. With additions like blinds and a sizeable mud-laundry room, you'll feel like every detail was thought of! Situated On a spacious lot overlooking a serene lake, this home offers community amenities like a clubhouse, trails, pool, playground, and park, enriching your lifestyle. Visit Bloomfield's Devonshire model to explore how we can make your dream home a reality!