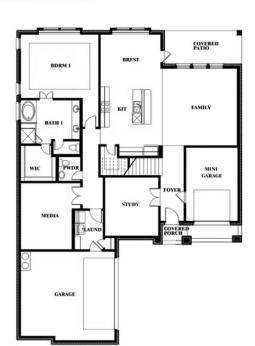

## Spring Cress Opt. Bed 6 & Bath 5 at Media

This brochure is for general informational purposes and is to be used as a guide only. Changes may be made during the development process and floorplans, dimensions, fixtures, fittings, finishes and specifications are subject to change without notice. Window placement, balcony configuration, wardrobe sizes and living areas may vary slightly within each plan type. EQUAL HOUSING OPPORTUNITY

**Spring Cress** 

### Spring Cress Opt. Mini Garage at Dining

This brochure is for general informational purposes and is to be used as a guide only. Changes may be made during the development process and floorplans, dimensions, fixtures, fittings, finishes and specifications are subject to change without notice. Window placement, balcony configuration, wardrobe sizes and living areas may vary slightly within each plan type. EQUAL HOUSING OPPORTUNITY