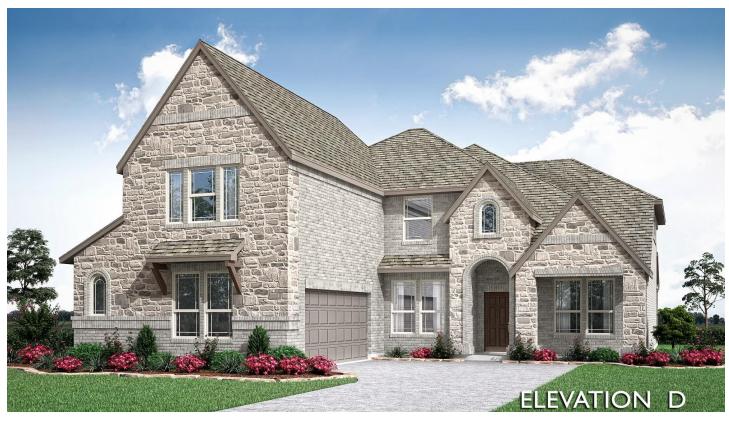

## 1914 Midhurst Drive

FORNEY, TX 75126 DEVONSHIRE

SPRING CRESS FLOOR PLAN

PRICED AT \$607,396 \$575,000

3518 SOUARE FEET

BEDROOMS

**4.0**BATHROOMS

**2** CAR GARAGE

Nestled on an oversized lot, Bloomfield's Spring Cress plan is a two-story home with 5 bedrooms, 4 baths, a spacious Study, and an upstairs entertainment space with a generous Game room. Primary Suite and Bed 2 are conveniently located on the first floor, with 3 more bedrooms upstairs. Contemporary selections add elegance with Wood-look Tile floors throughout the downstairs, beautiful countertops in the kitchen and baths, and a striking two-story, stacked Stone-to-Ceiling Fireplace. Huge island centers the open Kitchen, where you'll find beautiful custom cabinets and built-in SS appliances. Enjoy 2 dining areas: an open Formal Dining off the foyer and a casual Breakfast Nook with patio access. This home offers even more with blinds, window seats, and backing up to open space with an unobstructed view of the Dallas skyline. Enjoy amenities such as Trails, Pools, Volleyball & Basketball Courts, and so much more! Visit Bloomfield at Devonshire today to learn more.