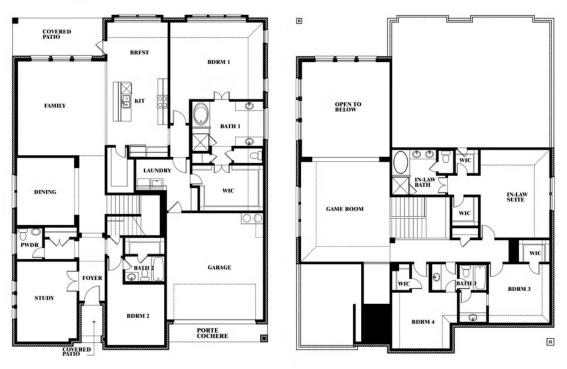

# **Bellflower III**

CLASSIC SERIES

**FOX HOLLOW** 

1213 ALTUDA DRIVE, FORNEY, TX 75126

**HOMES FROM** 

\$558,990

3,979 SOUARE FEET

5 **BEDROOMS** 

4.5 BATHROOMS 2

CAR GARAGE

### Bellflower III

This brochure is for general informational purposes and is to be used as a guide only. Changes may be made during the development process and floorplans, dimensions, fixtures, fittings, finishes and specifications are subject to change without notice. Window placement, balcony configuration, wardrobe sizes and living areas may vary slightly within each plan type. EQUAL HOUSING OPPORTUNITY