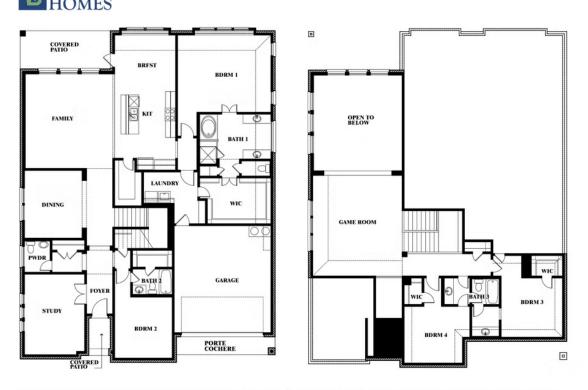

# **Bellflower**

CLASSIC SERIES

**FOX HOLLOW** 

1213 ALTUDA DRIVE, FORNEY, TX 75126

**HOMES FROM** 

\$508,990

**3,527** SOUARE FEET

# BEDROOMS 3.5
BATHROOMS

**2** CAR GARAGE

**Bellflower** 