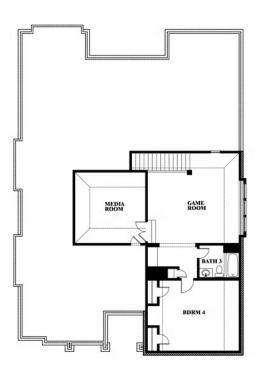

# **Carolina IV**

CLASSIC SERIES

**FOX HOLLOW** 

1213 ALTUDA DRIVE, FORNEY, TX 75126

**HOMES FROM** 

\$483,990

**3,280** SOUARE FEET

# BEDROOMS 3.0
BATHROOMS

2

CAR GARAGE

**Carolina IV** 

## Carolina IV

This brochure is for general informational purposes and is to be used as a guide only. Changes may be made during the development process and floorplans, dimensions, fixtures, fittings, finishes and specifications are subject to change without notice. Window placement, balcony configuration, wardrobe sizes and living areas may vary slightly within each plan type. EQUAL HOUSING OPPORTUNITY