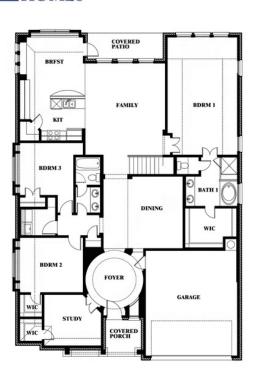

# **Carolina IV**

CLASSIC SERIES

**FOX HOLLOW** 

1213 ALTUDA DRIVE, FORNEY, TX 75126

**HOMES FROM** 

\$483,990

**3,280** SOUARE FEET

# BEDROOMS 3.0
BATHROOMS

2

CAR GARAGE

**Carolina IV** 

## Carolina IV

This brochure is for general informational purposes and is to be used as a guide only. Changes may be made during the development process and floorplans, dimensions, fixtures, fittings, finishes and specifications are subject to change without notice. Window placement, balcony configuration, wardrobe sizes and living areas may vary slightly within each plan type. EQUAL HOUSING OPPORTUNITY