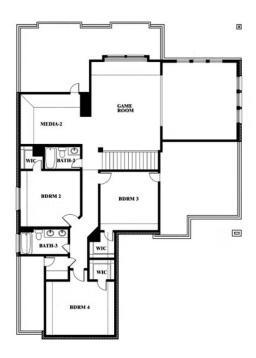

# 1213 Altuda Drive

FORNEY, TX 75126
FOX HOLLOW
SPRING CRESS II FLOOR PLAN

3696 SOUARE FEET

**4**BEDROOMS

3.5
BATHROOMS

**2** CAR GARAGE

The Classic Series Spring Cress floor plan is a two story home with four bedrooms, three and a half bathrooms, dining room, study, and two media rooms. Lots of flexibility with this floor plan that gives you the option for bedroom 5 with full bath at dining room and an optional bedroom 6 with full bath at the downstairs media room. There is also an optional mini garage in lieu of the dining room. Contact us or visit our model home for more information about this and other available plans.