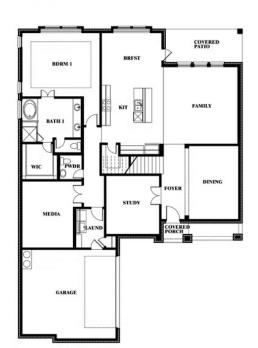

# 1213 Altuda Drive

FORNEY, TX 75126
FOX HOLLOW
SPRING CRESS II FLOOR PLAN

3696 SOUARE FEET

**4**BEDROOMS

3.5
BATHROOMS

**2** CAR GARAGE

The Classic Series Spring Cress floor plan is a two story home with four bedrooms, three and a half bathrooms, dining room, study, and two media rooms. Lots of flexibility with this floor plan that gives you the option for bedroom 5 with full bath at dining room and an optional bedroom 6 with full bath at the downstairs media room. There is also an optional mini garage in lieu of the dining room. Contact us or visit our model home for more information about this and other available plans.