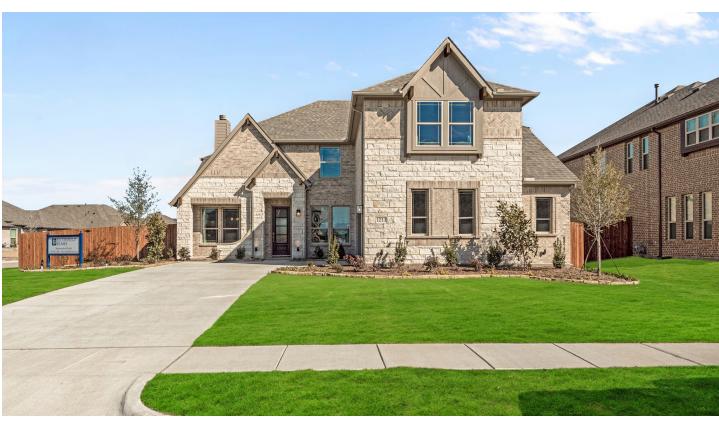

# 1213 Altuda Drive

FORNEY, TX 75126
FOX HOLLOW
SPRING CRESS II FLOOR PLAN

3696 SOUARE FEET

**4**BEDROOMS

3.5
BATHROOMS

**2** CAR GARAGE

The Classic Series Spring Cress floor plan is a two story home with four bedrooms, three and a half bathrooms, dining room, study, and two media rooms. Lots of flexibility with this floor plan that gives you the option for bedroom 5 with full bath at dining room and an optional bedroom 6 with full bath at the downstairs media room. There is also an optional mini garage in lieu of the dining room. Contact us or visit our model home for more information about this and other available plans.