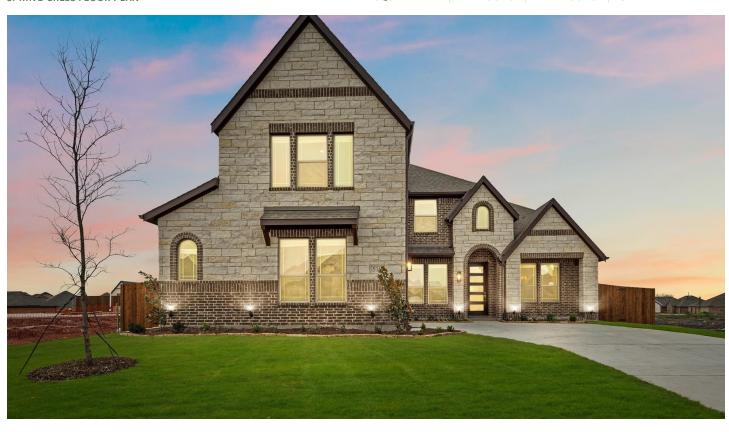

## 510 Amesbury Drive

FORNEY, TX 75126
FOX HOLLOW
SPRING CRESS FLOOR PLAN

PRICED AT

\$559,646 \$549,646

3518 SOUARE FEET

**4**BEDROOMS

3.5
BATHROOMS

**2** CAR GARAGE

Bloomfield's Spring Cress plan is a two-story home with 4 bedrooms, 3 full baths, a powder bath, swing garage, a spacious Study, first-floor Media Room, and an upstairs Game room - this home has the space to fit your lifestyle! The heart of the home is the Deluxe Kitchen that's designed for hosting with SS appliances, huge center island, painted cabinets, and premium Quartz countertops. Lots of storage from extensive cabinetry and a large pantry! The space is full of natural light thanks to an 18' ceiling in the Family Room with large picture windows, and the adjacent dining space has a window seat and back door access to the Rear Covered Patio. Porcelain Wood-look Tile floors! Relax in the downstairs Primary Suite that has a window seat looking out to the backyard, large walk-in closet, and ensuite with both a tub & shower. Ornamental 8' Front Door, Gutters, Cedar Garage Door, and Uplighting all included as additional exterior upgrades. Stop by Bloomfield in Fox Hollow to take a tour!