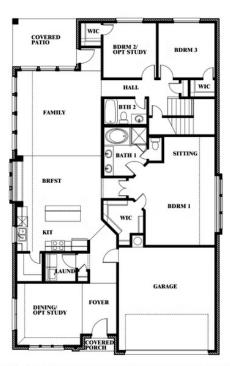

### **COPPER CREEK**

8724 LANDERGIN MESA DRIVE, FORT WORTH, TX 76131

**HOMES FROM** 

\$431,990

2,454 SOUARE FEET

**BEDROOMS** 

3.0 **BATHROOMS**  2

**Cypress II** 