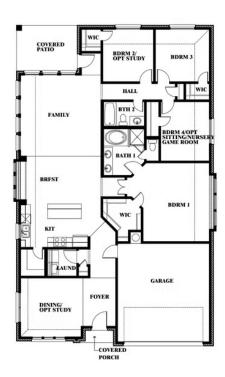

# **Cypress**

**CLASSIC SERIES** 

#### **COPPER CREEK**

8724 LANDERGIN MESA DRIVE, FORT WORTH, TX 76131

**HOMES FROM** 

\$395,990

2,038 SOUARE FEET

4 BEDROOMS 2.0
BATHROOMS

2

CAR GARAGE

## **Cypress**

### **COPPER CREEK**

8724 LANDERGIN MESA DRIVE, FORT WORTH, TX 76131

This brochure is for general informational purposes and is to be used as a guide only. Changes may be made during the development process and floorplans, dimensions, fixtures, fittings, finishes and specifications are subject to change without notice. Window placement, balcony configuration, wardrobe sizes and living areas may vary slightly within each plan type. EQUAL HOUSING OPPORTUNITY