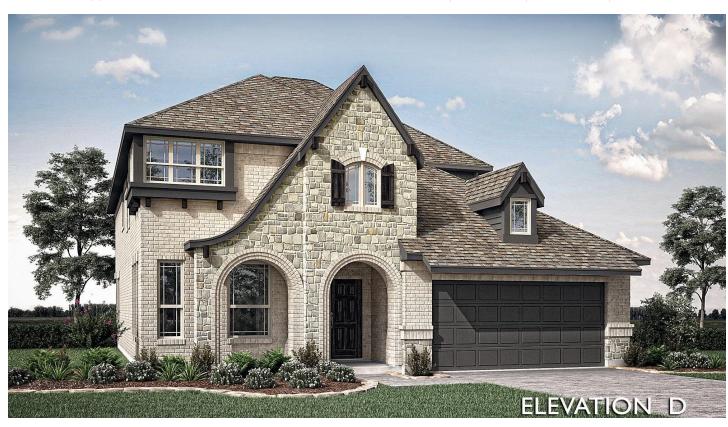

## 9501 Moon Cactus Drive

FORT WORTH, TX 76131

**COPPER CREEK** 

**DEWBERRY III FLOOR PLAN** 

\$569,116

3269 SQUARE FEET

**5**BEDROOMS

3.5
BATHROOMS

**2** CAR GARAGE

Welcome to Bloomfield's Dewberry III floor plan, a two-story home boasting 5 roomy bedrooms, 3.5 baths, a 2-car garage, and a Study off of the entry. Enjoy the inviting fully bricked Covered Porch and an upgraded 8' Glass & Iron Front Door for moments of relaxation. Gather in the spacious Family Room, adorned with a Stone-to-Ceiling Fireplace, or indulge culinary dreams in the Deluxe Kitchen, featuring custom cabinets, Granite countertops, pendant lights over the island, SS appliances, and elegant Wood-look Tile flooring throughout all common areas. Retreat to the comfort of the Primary Suite, offering a spacious walk-in closet and a 5-piece ensuite bath. Step outside to the Extended Covered Patio for outdoor enjoyment. Practical amenities like 2" faux blinds, gutters, and a gas stub for your grill ensure convenience. Positioned on a corner lot, this home offers ample space for outdoor activities & landscaping possibilities. For more details on bringing this plan to life, contact us or visit our model home in Copper Creek.