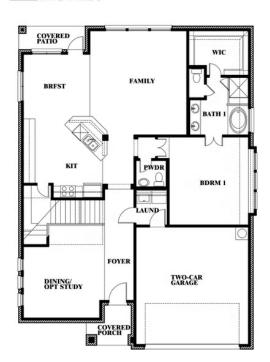

# **Dewberry**

CLASSIC SERIES

**COPPER CREEK** 

8724 LANDERGIN MESA DRIVE, FORT WORTH, TX 76131

**HOMES FROM** 

\$449,990

**2,820** SOUARE FEET

BEDROOMS

**2.5** BATHROOMS

2

CAR GARAGE