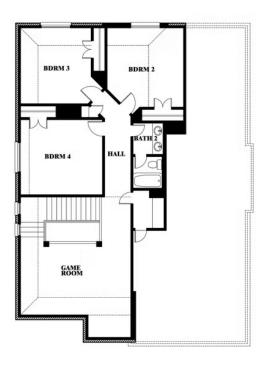

# **Dewberry**

CLASSIC SERIES

**COPPER CREEK** 

8724 LANDERGIN MESA DRIVE, FORT WORTH, TX 76131

**HOMES FROM** 

\$449,990

**2,820** SOUARE FEET

BEDROOMS

**2.5** BATHROOMS

2

CAR GARAGE