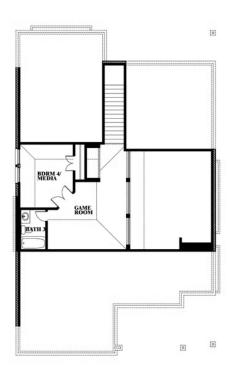

# **Dogwood III**

CLASSIC SERIES

**COPPER CREEK** 

8724 LANDERGIN MESA DRIVE, FORT WORTH, TX 76131

**HOMES FROM** 

\$427,990

2,333

# BEDROOMS 3.0
BATHROOMS

2

CAR GARAGE

# **Dogwood III**