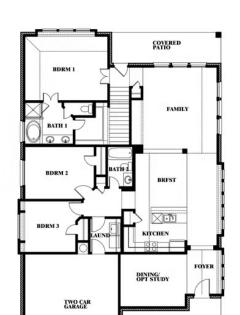

# **Dogwood III**

CLASSIC SERIES

**COPPER CREEK** 

8724 LANDERGIN MESA DRIVE, FORT WORTH, TX 76131

**HOMES FROM** 

\$427,990

2,333

# BEDROOMS 3.0
BATHROOMS

2

CAR GARAGE

# **Dogwood III**