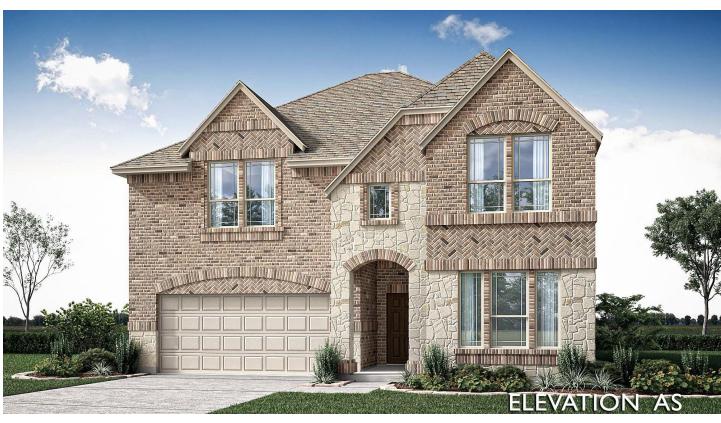

## 105 Verbena Ridge Drive

FORT WORTH, TX 76131

**COPPER CREEK** 

ROSE II FLOOR PLAN

\$598,459

3560 SQUARE FEET

**5**BEDROOMS

4.0
BATHROOMS

**2** CAR GARAGE

Bloomfield's Rose II presents an open-concept plan designed for seamless living, boasting a soaring ceiling in the Family Room and window-lined living spaces that bath the interior in natural light. This home offers an expansive Game Room with an attached Media Room, a first-floor Primary Suite for added convenience, and a great backyard oasis complete with a Covered Patio. Enhanced finishes elevate the home's allure, including exotic Wood-look Tile floors in common areas, a Stone-to-Ceiling Fireplace with a gas starter; and a spacious Deluxe Kitchen featuring custom cabinets, beautiful Granite countertops, pendant lights, built-in SS appliances, and White Subway Tile backsplash. With additions like 2" faux blinds & sizeable mud-laundry room, you'll feel like every detail was thought of! Experience upgrades like a fully bricked front porch and an iron & wood 8' Front Door, along with convenient features like gutters and a gas stub for your grill. Visit our Copper Creek model to explore turning your dream home into reality!