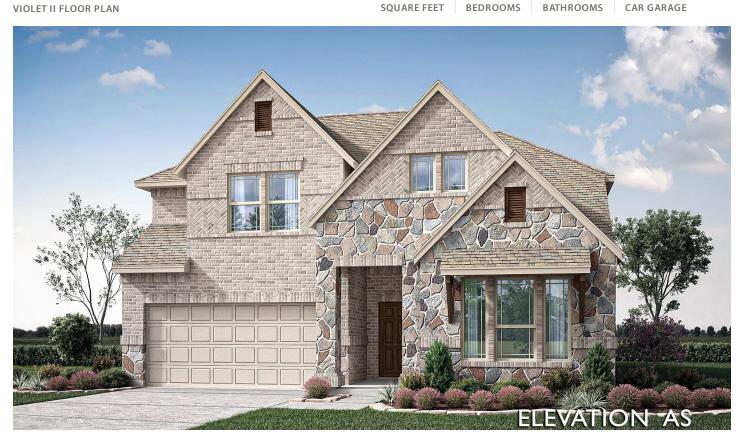

## 9521 Lanshire Lane

FORT WORTH, TX 76131

**COPPER CREEK** 

PRICED AT

2595

\$531,140

Bloomfield's Violet II is designed for modern living, featuring essential amenities such as a deep garage, upgraded 8' Glass & Iron Front Door, 2 bedrooms downstairs, spacious Room & Game Room, & open-concept main living space! The welcoming foyer boasts beautiful flooring that guides you into the heart of the home, where the Deluxe Kitchen, Dining & Family Room seamlessly merge. The stunning Kitchen showcases custom cabinets, pendant lights illuminating the California island, Granite counters, & built-in stainless steel appliances. Step from the dining area onto the Covered Patio with a gas stub, perfect for outdoor entertaining! The generous Primary Suite offers a large walk-in closet and an expanded shower. The extravagant brick & stone façade is enhanced by gutters and a landscaping package, which includes a sprinkler system, sod, and ledge-stone flower bed. Plus, enjoy the added comfort of 2" faux blinds, vaulted ceilings in the Family room, and a lot that backs to a Greenbelt. Visit Bloomfield at Copper Creek today!