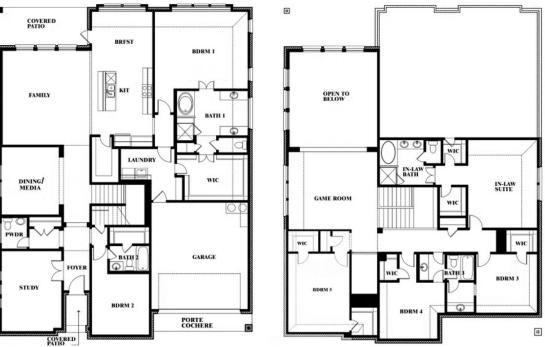

## Bellflower IV

This brochure is for general informational purposes and is to be used as a guide only. Changes may be made during the development process and floorplans, dimensions, fixtures, fittings, finishes and specifications are subject to change without notice. Window placement, balcony configuration, wardrobe sizes and living areas may vary slightly within each plan type. EQUAL HOUSING OPPORTUNITY

## **Bellflower IV**

### **HULEN TRAILS**

10628 MOSS COVE DRIVE, FORT WORTH, TX 76036