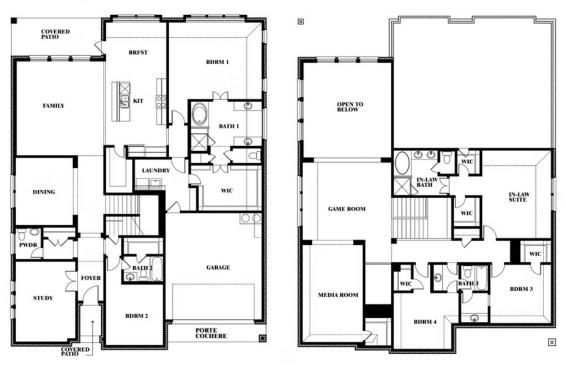

## Bellflower IV Opt. Bed 5/Bath 4 at Media

IN-LAW SUITE

0

This brochure is for general informational purposes and is to be used as a guide only. Changes may be made during the development process and floorplans, dimensions, fixtures, fittings, finishes and specifications are subject to change without notice. Window placement, balcony configuration, wardrobe sizes and living areas may vary slightly within each plan type. EQUAL HOUSING OPPORTUNITY