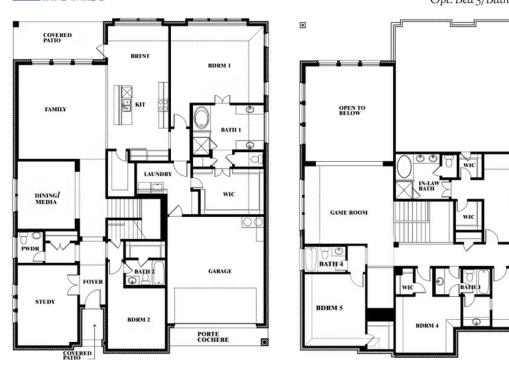

## Bellflower IV Opt. Bed 5/Bath 4 at Media

IN-LAW SUITE

0

This brochure is for general informational purposes and is to be used as a guide only. Changes may be made during the development process and floorplans, dimensions, fixtures, fittings, finishes and specifications are subject to change without notice. Window placement, balcony configuration, wardrobe sizes and living areas may vary slightly within each plan type. EQUAL HOUSING OPPORTUNITY