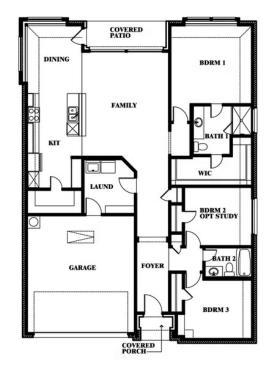

# Camellia

**ELEMENTS SERIES** 

### **HULEN TRAILS**

10628 MOSS COVE DRIVE, FORT WORTH, TX 76036

**HOMES FROM** 

\$341,990

1,672 SQUARE FEET

BEDROOMS

2.0
BATHROOMS

**2** CAR GARAGE

**Camellia** 