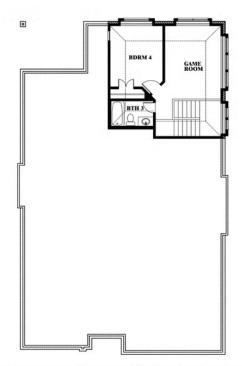

#### **HULEN TRAILS**

10628 MOSS COVE DRIVE, FORT WORTH, TX 76036

**HOMES FROM** 

\$427,990 - \$442,990

2,454 SOUARE FEET

# BEDROOMS 3.0
BATHROOMS

**2** CAR GARAGE