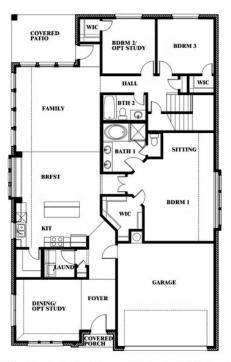

#### **HULEN TRAILS**

10628 MOSS COVE DRIVE, FORT WORTH, TX 76036

**HOMES FROM** 

\$427,990 - \$442,990

2,454 SOUARE FEET

# BEDROOMS 3.0
BATHROOMS

**2** CAR GARAGE