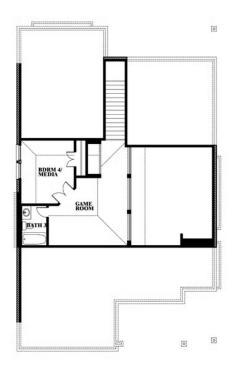

# **Dogwood III**

CLASSIC SERIES

### **HULEN TRAILS**

10628 MOSS COVE DRIVE, FORT WORTH, TX 76036

**HOMES FROM** 

\$424,990 - \$439,990

2,333 SOUARE FEET

BEDROOMS

3.0
BATHROOMS

2

CAR GARAGE

**Dogwood III** 