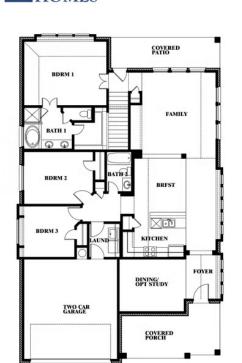

# **Dogwood III**

CLASSIC SERIES

### **HULEN TRAILS**

10628 MOSS COVE DRIVE, FORT WORTH, TX 76036

**HOMES FROM** 

\$424,990 - \$439,990

2,333 SOUARE FEET

BEDROOMS

3.0
BATHROOMS

2

CAR GARAGE

**Dogwood III** 