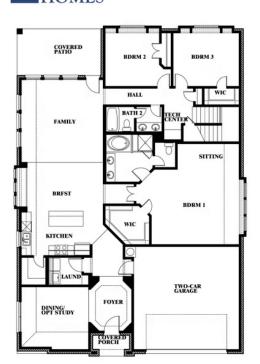

# **Hawthorne II**

CLASSIC SERIES

**HULEN TRAILS** 

10628 MOSS COVE DRIVE, FORT WORTH, TX 76036

**HOMES FROM** 

\$457,990 - \$472,990

**2,752** SOUARE FEET

BEDROOMS

3.0
BATHROOMS

2

CAR GARAGE

**Hawthorne II** 