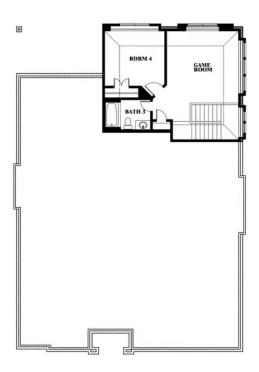

# **Hawthorne II**

CLASSIC SERIES

**HULEN TRAILS** 

10628 MOSS COVE DRIVE, FORT WORTH, TX 76036

**HOMES FROM** 

\$457,990 - \$472,990

**2,752** SOUARE FEET

BEDROOMS

3.0
BATHROOMS

2

CAR GARAGE

**Hawthorne II** 