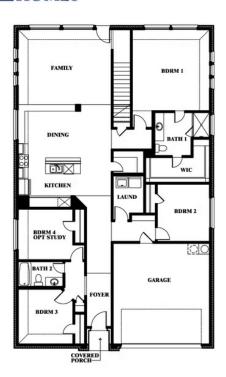

### **HULEN TRAILS**

10628 MOSS COVE DRIVE, FORT WORTH, TX 76036

**HOMES FROM** 

\$405,990

2,681 SOUARE FEET

BEDROOMS

3.0
BATHROOMS

**2** CAR GARAGE

# Redbud II

This brochure is for general informational purposes and is to be used as a guide only. Changes may be made during the development process and floorplans, dimensions, fixtures, fittings, finishes and specifications are subject to change without notice. Window placement, balcony configuration, wardrobe sizes and living areas may vary slightly within each plan type. EQUAL HOUSING OPPORTUNITY