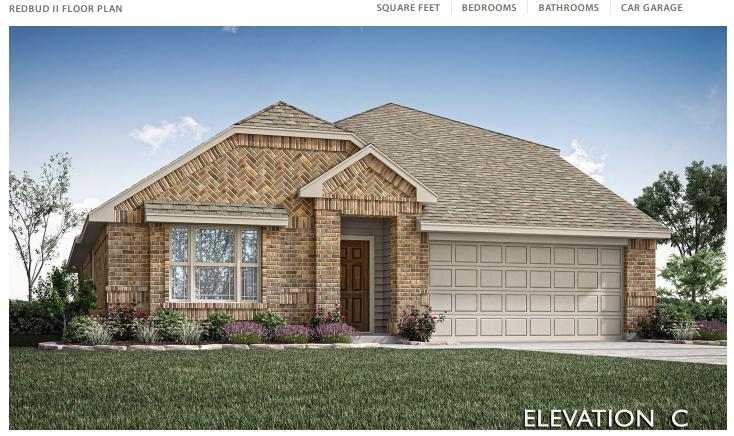

## 10624 Moss Cove Drive

FORT WORTH, TX 76036

HULEN TRAILS REDBUD II FLOOR PLAN

2681

The Elements Series Redbud II floor plan is a two-story home with five bedrooms and three bathrooms. Features of this plan include a large family room, open dining and kitchen with custom cabinets and island, a bedroom suite with walk-in closet, and an upstairs game room. Contact us or visit our model home for more information about building this plan.