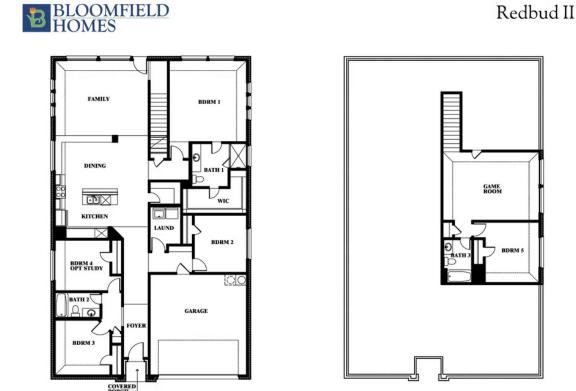

## 10624 Moss Cove Drive

FORT WORTH, TX 76036

HULEN TRAILS REDBUD II FLOOR PLAN

2681

The Elements Series Redbud II floor plan is a two-story home with five bedrooms and three bathrooms. Features of this plan include a large family room, open dining and kitchen with custom cabinets and island, a bedroom suite with walk-in closet, and an upstairs game room. Contact us or visit our model home for more information about building this plan.

## **10624 Moss Cove Drive**

FORT WORTH, TX 76036

REDBUD II FLOOR PLAN

This brochure is for general informational purposes and is to be used as a guide only. Changes may be made during the development process and floorplans, dimensions, fixtures, fittings, finishes and specifications are subject to change without notice. Window placement, balcony configuration, wardrobe sizes and living areas may vary slightly within each plan type. EQUAL HOUSING OPPORTUNITY