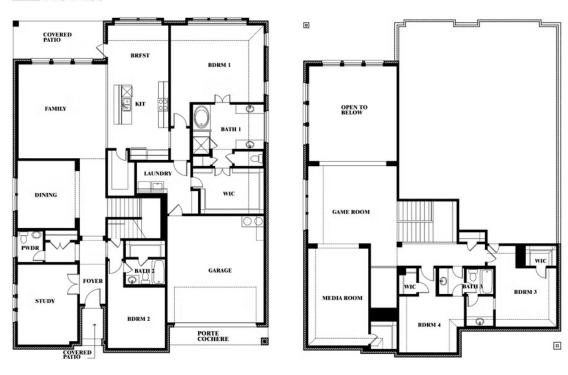

#### **HAMPTON PARK**

3205 ROSEWOOD DRIVE, GLENN HEIGHTS, TX 75154

**HOMES FROM** 

\$546,990

**3,774** SOUARE FEET

BEDROOMS

3.5
BATHROOMS

2.5
CAR GARAGE