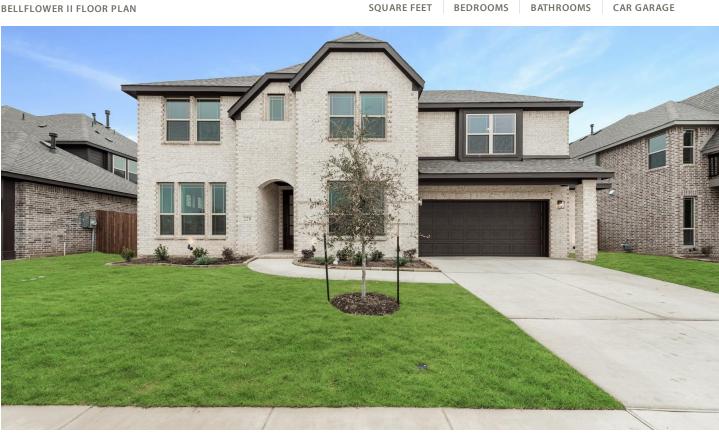

## 228 Rosewood Drive

## **GLENN HEIGHTS, TX 75154**

**HAMPTON PARK** 

**PRICED AT** 

3781

\$633,952 \$555,990

5

This home is a canvas just awaiting your creative touch; with 5 roomy bedrooms, 4.5 baths, 2.5-car garage, elegant Formal Dining, private Study, an upstairs game room, and an open-concept living space. The home boasts wood floors in common areas, upgraded granite surfaces, and a stone-to-ceiling fireplace in the Family Room for added opulence. Deluxe Kitchen is meant for delicious creations, offers built-in SS appliances (double ovens & gas cooktop!), wood vent hood, pot & pan drawers, and pendant lights over the spacious island. Primary Suite features a spacious shower and a relaxing garden tub, providing the perfect retreat from a long day. Guest Suite downstairs and upstairs bedrooms all have a full bath close by - even a Jack & Jill! Additional features include a covered patio with a gas drop for grilling, glass French study doors, 4x exterior uplights, professional landscaping, and more. Visit Hampton Park today to explore the community and make this luxurious home your own!