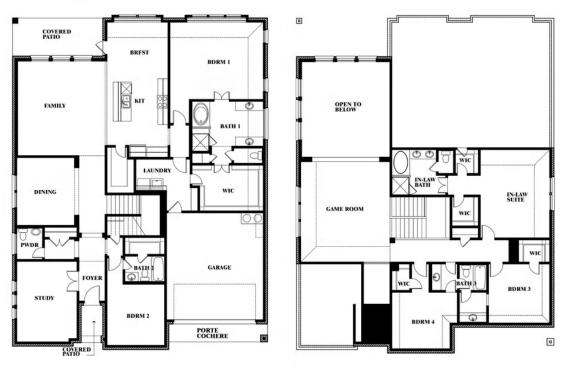

#### **HAMPTON PARK**

3205 ROSEWOOD DRIVE, GLENN HEIGHTS, TX 75154

**HOMES FROM** 

\$573,990

**3,979** SOUARE FEET

BEDROOMS

**4.5**BATHROOMS

2.5
CAR GARAGE