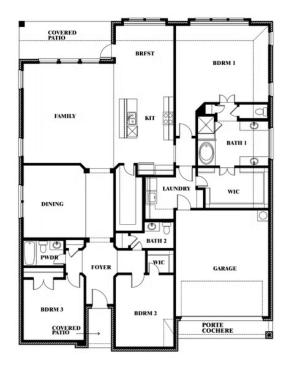

# Caraway

CLASSIC SERIES

#### **HAMPTON PARK**

3205 ROSEWOOD DRIVE, GLENN HEIGHTS, TX 75154

**HOMES FROM** 

\$448,990

2,519 SOUARE FEET

BEDROOMS

2.5
BATHROOMS

2.5
CAR GARAGE