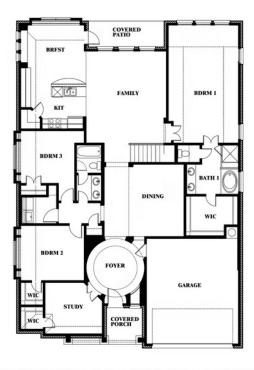

# **Carolina IV**

CLASSIC SERIES

# BEDROOMS 3.0
BATHROOMS

2.5
CAR GARAGE

**Carolina IV** 