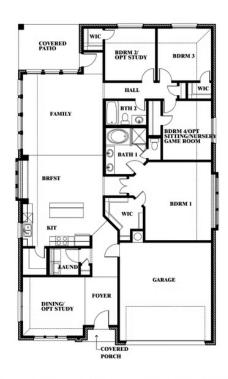

# **Cypress**

**CLASSIC SERIES** 

#### **HAMPTON PARK**

3205 ROSEWOOD DRIVE, GLENN HEIGHTS, TX 75154

**HOMES FROM** 

\$401,990

2,038 SOUARE FEET

BEDROOMS

2.0
BATHROOMS

2.5
CAR GARAGE

**Cypress** 