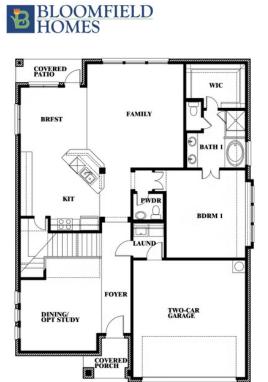

# **Dewberry II**

CLASSIC SERIES

# BEDROOMS 2.5
BATHROOMS

2.5
CAR GARAGE

**Dewberry II** 

### **HAMPTON PARK**

3205 ROSEWOOD DRIVE, GLENN HEIGHTS, TX 75154