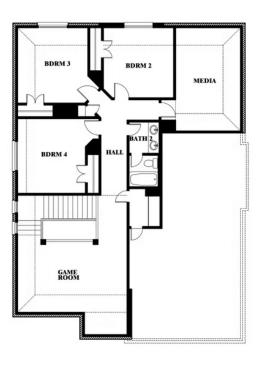

# **Dewberry II**

CLASSIC SERIES

# BEDROOMS 2.5
BATHROOMS

2.5
CAR GARAGE

**Dewberry II** 

### **HAMPTON PARK**

3205 ROSEWOOD DRIVE, GLENN HEIGHTS, TX 75154