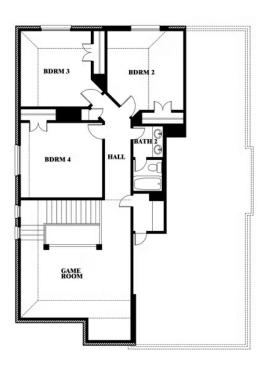

#### **HAMPTON PARK**

3205 ROSEWOOD DRIVE, GLENN HEIGHTS, TX 75154

**HOMES FROM** 

\$460,990

**2,820** SOUARE FEET

# BEDROOMS **2.5** BATHROOMS

2.5
CAR GARAGE

**Dewberry** 