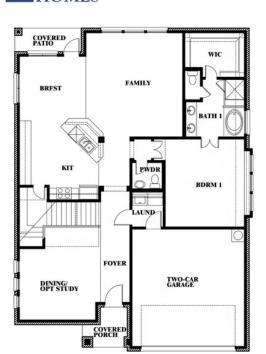

#### **HAMPTON PARK**

3205 ROSEWOOD DRIVE, GLENN HEIGHTS, TX 75154

**HOMES FROM** 

\$460,990

**2,820** SOUARE FEET

# BEDROOMS **2.5** BATHROOMS

2.5
CAR GARAGE

**Dewberry** 