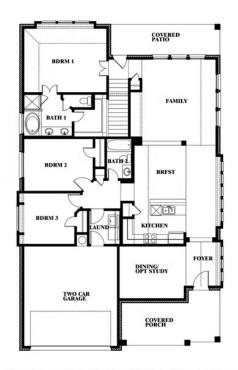

#### **HAMPTON PARK**

3205 ROSEWOOD DRIVE, GLENN HEIGHTS, TX 75154

**HOMES FROM** 

\$440,990

2,333

# BEDROOMS **3.0** BATHROOMS

2.5
CAR GARAGE

## Dogwood III

This brochure is for general informational purposes and is to be used as a guide only. Changes may be made during the development process and floorplans, dimensions, fixtures, fittings, finishes and specifications are subject to change without notice. Window placement, balcony configuration, wardrobe sizes and living areas may vary slightly within each plan type. EQUAL HOUSING OPPORTUNITY