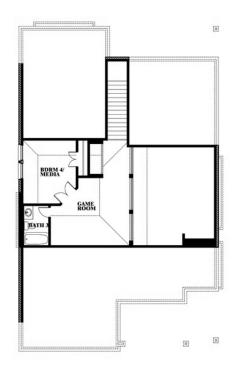

#### **HAMPTON PARK**

3205 ROSEWOOD DRIVE, GLENN HEIGHTS, TX 75154

**HOMES FROM** 

\$440,990

2,333

# BEDROOMS **3.0** BATHROOMS

2.5
CAR GARAGE

## Dogwood III

This brochure is for general informational purposes and is to be used as a guide only. Changes may be made during the development process and floorplans, dimensions, fixtures, fittings, finishes and specifications are subject to change without notice. Window placement, balcony configuration, wardrobe sizes and living areas may vary slightly within each plan type. EQUAL HOUSING OPPORTUNITY