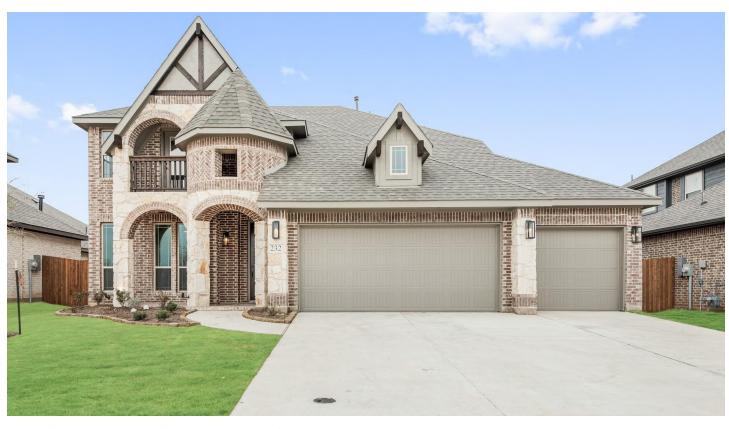

## 232 Rosewood Drive

GLENN HEIGHTS, TX 75154
HAMPTON PARK

WISTERIA FLOOR PLAN

PRICED AT \$610,453 \$510,990

3244 SOUARE FEET

**4**BEDROOMS

**3.5** BATHROOMS

**S** 

Ready for Move In! Bloomfield's Wisteria plan features a storybook stone & brick elevation with a Juliet balcony on a round turret and 3-car garage. Upgrades continue inside with handsome Wood Laminate floors in downstairs common areas, a Stone-to-ceiling Fireplace, and on-trend quartz surfaces throughout. Deluxe Kitchen at the heart of the home hosts double ovens, gas cooktop, pendant lights, DECO ceramic tile backsplash, wood vent hood, and extensive storage! Architectural moments throughout like arched cutouts & doorways make this home feel custom. 1st-floor Primary Suite looks out to the backyard; 3 more bdrms upstairs, including an In-Law Suite with Dual-Sink Bath and a WIC. Private access to Front Balcony from Bdrm 3! So many desirable features throughout like a Game Room flex space with a Wet Bar, upstairs Media, Separate Laundry, Glass French Doors at the Study, an Extended Covered Patio, and even a Custom 8' Front Door! Visit Bloomfield at Hampton Park to learn more.