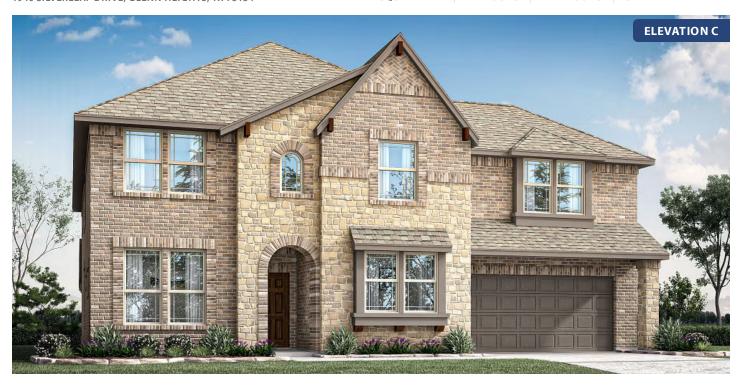

#### **MAPLEWOOD**

1940 SILVERLEAF DRIVE, GLENN HEIGHTS, TX 75154

**HOMES FROM** 

\$544,990

**3,774** SOUARE FEET

BEDROOMS

3.5
BATHROOMS

2.5
CAR GARAGE

### **MAPLEWOOD**

1940 SILVERLEAF DRIVE, GLENN HEIGHTS, TX 75154