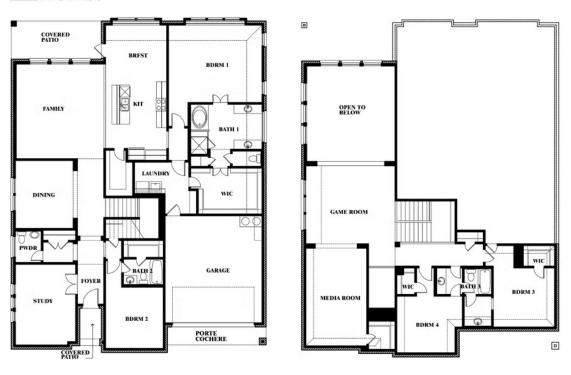

# **Bellflower II**

CLASSIC SERIES

#### **MAPLEWOOD**

1940 SILVERLEAF DRIVE, GLENN HEIGHTS, TX 75154

**HOMES FROM** 

\$544,990

**3,774** SOUARE FEET

BEDROOMS

3.5
BATHROOMS

2.5
CAR GARAGE