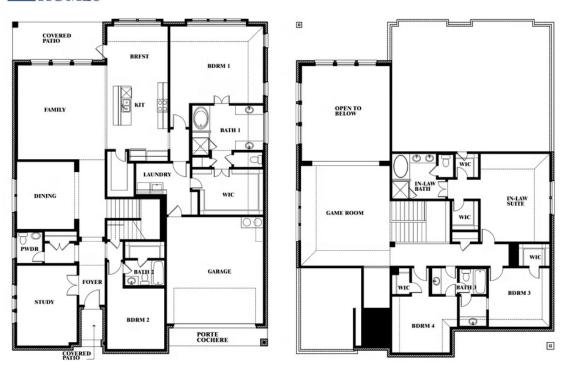

### **MAPLEWOOD**

1940 SILVERLEAF DRIVE, GLENN HEIGHTS, TX 75154

**HOMES FROM** 

\$571,990

**3,979** SOUARE FEET

**5**BEDROOMS

**4.5**BATHROOMS

2.5
CAR GARAGE

## **MAPLEWOOD**

1940 SILVERLEAF DRIVE, GLENN HEIGHTS, TX 75154