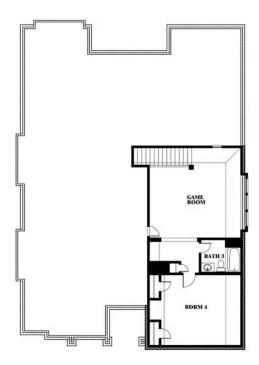

## Carolina III

**CLASSIC SERIES** 

**MAPLEWOOD** 

1940 SILVERLEAF DRIVE, GLENN HEIGHTS, TX 75154

**HOMES FROM** 

\$491,990

**3,067** SOUARE FEET

# BEDROOMS 3.0 BATHROOMS

2.5
CAR GARAGE

Carolina III