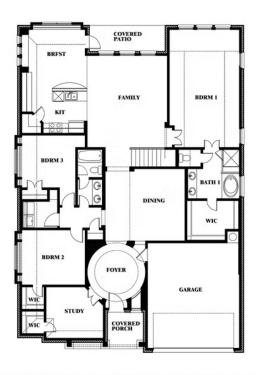

## Carolina III

**CLASSIC SERIES** 

**MAPLEWOOD** 

1940 SILVERLEAF DRIVE, GLENN HEIGHTS, TX 75154

**HOMES FROM** 

\$491,990

**3,067** SOUARE FEET

# BEDROOMS 3.0 BATHROOMS

2.5
CAR GARAGE

Carolina III