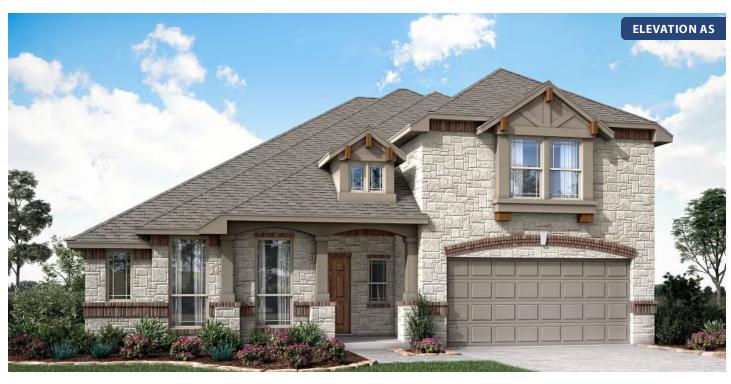

## Carolina III

**CLASSIC SERIES** 

**MAPLEWOOD** 

1940 SILVERLEAF DRIVE, GLENN HEIGHTS, TX 75154

**HOMES FROM** 

\$491,990

**3,067** SOUARE FEET

# BEDROOMS 3.0 BATHROOMS

2.5
CAR GARAGE

Carolina III