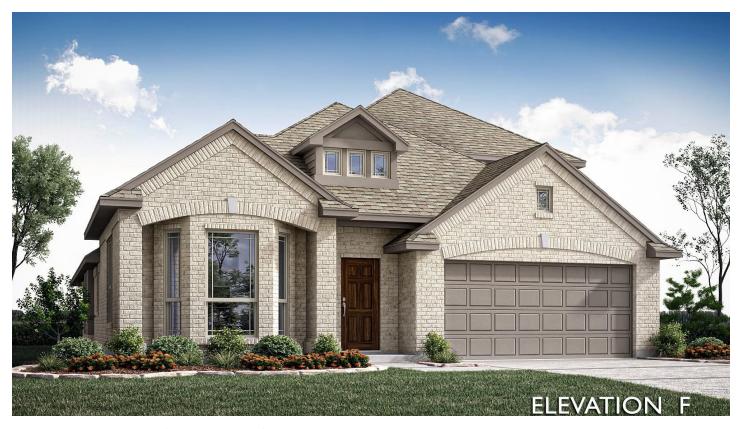

## 326 Laurel Lane

**GLENN HEIGHTS, TX 75154** 

**MAPLEWOOD** 

CYPRESS II FLOOR PLAN

\$464,701

2462 SOUARE FEET

4 BEDROOMS

3.0 BATHROOMS 2.5

Welcome home to Bloomfield's Cypress II floor plan! A two-story oasis boasting 4 bedrooms and 3 baths, nestled on an Oversized Interior homesite in close proximity to the gym and clubhouse with Park views. Inside, appreciate the elegant Granite countertops, Laminate Wood flooring, Bay Window, and an 8' Front Door. Outside, enjoy the charm of 2.5-garage with cedar garage doors, lighting system, and fresh landscaping. Study off entrance provides ideal work from home space. Deluxe Kitchen, features custom cabinetry, spacious island, Stainless Steel appliances and walk-in pantry. Embrace the modern convenience of a tankless hot water heater. Primary Suite is a haven with a sitting area, walk-in closet, and Enlarged shower with Upgraded tile and accents. Upstairs Bedroom and bath off Game Room providing additional space for leisure. The vibrant community provides endless outdoor enjoyment with playgrounds, parks, trails, and sports fields. Visit Bloomfield at our model home in Maplewood to learn more!